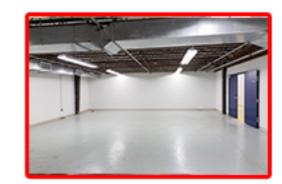

## GAITHERSBURG, MARYLAND

8341 BEECHCRAFT AVE
GAITHERSBURG, MD 20879
35,475 SQ FT AVAILABLE
WAREHOUSE/MAIN FLOOR, 28,000(+) SF WITH
24' HEIGHT, OFFICE SPACE 7200 (UPPER FLOOR)

- -CLASS B INDUSTRIAL WAREHOUSE
- -BUILT 1998
- -PREVIOUSLY A COMMERCIAL KITCHEN WITH OFFICES FOR A LARGE CATERING COMPANY
- -22-44 FT HIGH CEILINGS
- -ONLY NNN IS TAXES @ \$1.37 (2021)
- -4 DOCKS
- -1 DRIVE-IN
- -2.64 ACRES OF LAND
- -PARKING: 52 FREE SURFACE SPACES ARE AVAILABLE; RATIO OF  $1.47/1,000~\mathrm{SF}$
- -COMMUTER RAIL: 9 MINUTE DRIVE TO WASHINGTON GROVE COMMUTER RAIL

## FOR MORE INFO PLEASE CONTACT:

REZA ROFOUGARAN
STEIN & ASSOCIATES
703-734-0400
REZA@VMDCREALTY.COM

8341 BEECHCRAFT AVE IS A 35,478 SQUARE FOOT INDUSTRIAL BUILDING. THE TWO-STORY STRUCUTRE WAS CONSTRUCTED IN 1998 AND SITS ON 2.64 ACRES OFFERING 52 SURFACE PARKING SPACES. THE BUILDING HAS 7,200 SQUARE FEET OF OFFICE. IT HAS FOUR LOADING DOCKS AND ONE DRIVE-IN BAY WITH A CLEAR HEIGHT OF 24'