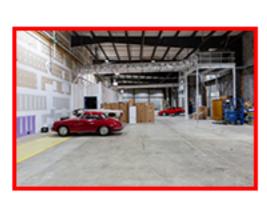

## GAITHERSBURG, MARYLAND

8341 BEECHCRAFT AVE
GAITHERSBURG, MD 20879
35,475 SQ FT AVAILABLE
WAREHOUSE/MAIN FLOOR, 28,000(+) SF WITH
24' HEIGHT, OFFICE SPACE 7200 (UPPER FLOOR)

- -CLASS B INDUSTRIAL WAREHOUSE
- -BUILT 1998
- -PREVIOUSLY A COMMERCIAL KITCHEN WITH OFFICES FOR A LARGE CATERING COMPANY
- -22-44 FT HIGH CEILINGS
- -ONLY NNN IS TAXES @ \$1.37 (2021)
- -4 DOCKS
- -1 DRIVE-IN
- -2.64 ACRES OF LAND
- -PARKING: 52 FREE SURFACE SPACES ARE AVAILABLE; RATIO OF  $1.47/1,000~\mathrm{SF}$
- -COMMUTER RAIL: 9 MINUTE DRIVE TO WASHINGTON GROVE COMMUTER RAIL

## FOR MORE INFO PLEASE CONTACT:

REZA ROFOUGARAN
STEIN & ASSOCIATES
703-734-0400
REZA@VMDCREALTY.COM

8341 BEECHCRAFT AVE IS A 35,478 SQUARE FOOT INDUSTRIAL BUILDING. THE TWO-STORY STRUCUTRE WAS CONSTRUCTED IN 1998 AND SITS ON 2.64 ACRES OFFERING 52 SURFACE PARKING SPACES. THE BUILDING HAS 7,200 SQUARE FEET OF OFFICE. IT HAS FOUR LOADING DOCKS AND ONE DRIVE-IN BAY WITH A CLEAR HEIGHT OF 24'