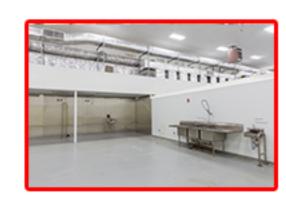

## GAITHERSBURG, MARYLAND

8341 BEECHCRAFT AVE
GAITHERSBURG, MD 20879
35,475 SQ FT AVAILABLE
WAREHOUSE/MAIN FLOOR, 28,000(+) SF WITH
24' HEIGHT, OFFICE SPACE 7200 (UPPER FLOOR)

- -CLASS B INDUSTRIAL WAREHOUSE
- -BUILT 1998
- -PREVIOUSLY A COMMERCIAL KITCHEN WITH OFFICES FOR A LARGE CATERING COMPANY
- -22-44 FT HIGH CEILINGS
- -ONLY NNN IS TAXES @ \$1.37 (2021)
- -4 DOCKS
- -1 DRIVE-IN
- -2.64 ACRES OF LAND
- -PARKING: 52 FREE SURFACE SPACES ARE AVAILABLE; RATIO OF  $1.47/1,000~\mathrm{SF}$
- -COMMUTER RAIL: 9 MINUTE DRIVE TO WASHINGTON GROVE COMMUTER RAIL

## FOR MORE INFO PLEASE CONTACT:

REZA ROFOUGARAN
STEIN & ASSOCIATES
703-734-0400
REZA@VMDCREALTY.COM

8341 BEECHCRAFT AVE IS A 35,478 SQUARE FOOT INDUSTRIAL BUILDING. THE TWO-STORY STRUCUTRE WAS CONSTRUCTED IN 1998 AND SITS ON 2.64 ACRES OFFERING 52 SURFACE PARKING SPACES. THE BUILDING HAS 7,200 SQUARE FEET OF OFFICE. IT HAS FOUR LOADING DOCKS AND ONE DRIVE-IN BAY WITH A CLEAR HEIGHT OF 24'