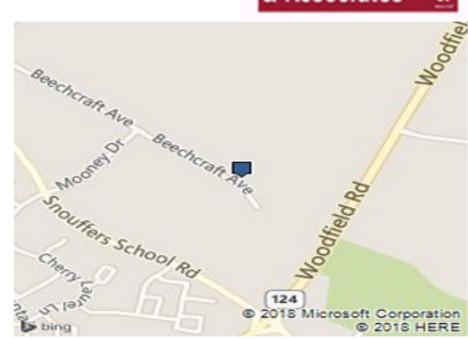

## GAITHERSBURG, MARYLAND

8341 BEECHCRAFT AVE
GAITHERSBURG, MD 20879
35,475 SQ FT AVAILABLE
WAREHOUSE/MAIN FLOOR, 28,000(+) SF WITH
24' HEIGHT, OFFICE SPACE 7200 (UPPER FLOOR)

- -CLASS B INDUSTRIAL WAREHOUSE
- -BUILT 1998
- -PREVIOUSLY A COMMERCIAL KITCHEN WITH OFFICES FOR A LARGE CATERING COMPANY
- -22-44 FT HIGH CEILINGS
- -ONLY NNN IS TAXES @ \$1.37 (2021)
- -4 DOCKS
- -1 DRIVE-IN
- -2.64 ACRES OF LAND
- -PARKING: 52 FREE SURFACE SPACES ARE AVAILABLE; RATIO OF  $1.47/1,000~\mathrm{SF}$
- -COMMUTER RAIL: 9 MINUTE DRIVE TO WASHINGTON GROVE COMMUTER RAIL