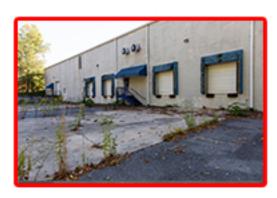

## GAITHERSBURG, MARYLAND

8341 BEECHCRAFT AVE
GAITHERSBURG, MD 20879
35,475 SQ FT AVAILABLE
WAREHOUSE/MAIN FLOOR, 28,000(+) SF WITH
24' HEIGHT, OFFICE SPACE 7200 (UPPER FLOOR)

- -CLASS B INDUSTRIAL WAREHOUSE
- -BUILT 1998
- -PREVIOUSLY A COMMERCIAL KITCHEN WITH OFFICES FOR A LARGE CATERING COMPANY
- -22-44 FT HIGH CEILINGS
- -ONLY NNN IS TAXES @ \$1.37 (2021)
- -4 DOCKS
- -1 DRIVE-IN
- -2.64 ACRES OF LAND
- -PARKING: 52 FREE SURFACE SPACES ARE AVAILABLE; RATIO OF  $1.47/1,000~\mathrm{SF}$
- -COMMUTER RAIL: 9 MINUTE DRIVE TO WASHINGTON GROVE COMMUTER RAIL

## FOR MORE INFO PLEASE CONTACT:

REZA ROFOUGARAN
STEIN & ASSOCIATES
703-734-0400
REZA@VMDCREALTY.COM

8341 BEECHCRAFT AVE IS A 35,478 SQUARE FOOT INDUSTRIAL BUILDING. THE TWO-STORY STRUCUTRE WAS CONSTRUCTED IN 1998 AND SITS ON 2.64 ACRES OFFERING 52 SURFACE PARKING SPACES. THE BUILDING HAS 7,200 SQUARE FEET OF OFFICE. IT HAS FOUR LOADING DOCKS AND ONE DRIVE-IN BAY WITH A CLEAR HEIGHT OF 24'