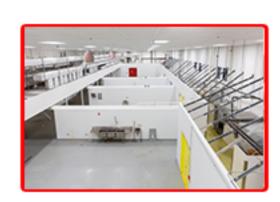

## GAITHERSBURG, MARYLAND

8341 BEECHCRAFT AVE
GAITHERSBURG, MD 20879
35,475 SQ FT AVAILABLE
WAREHOUSE/MAIN FLOOR, 28,000(+) SF WITH
24' HEIGHT, OFFICE SPACE 7200 (UPPER FLOOR)

- -CLASS B INDUSTRIAL WAREHOUSE
- -BUILT 1998
- -PREVIOUSLY A COMMERCIAL KITCHEN WITH OFFICES FOR A LARGE CATERING COMPANY
- -22-44 FT HIGH CEILINGS
- -ONLY NNN IS TAXES @ \$1.37 (2021)
- -4 DOCKS
- -1 DRIVE-IN
- -2.64 ACRES OF LAND
- -PARKING: 52 FREE SURFACE SPACES ARE AVAILABLE; RATIO OF  $1.47/1,000~\mathrm{SF}$
- -COMMUTER RAIL: 9 MINUTE DRIVE TO WASHINGTON GROVE COMMUTER RAIL

## FOR MORE INFO PLEASE CONTACT:

REZA ROFOUGARAN
STEIN & ASSOCIATES
703-734-0400
REZA@VMDCREALTY.COM

8341 BEECHCRAFT AVE IS A 35,478 SQUARE FOOT INDUSTRIAL BUILDING. THE TWO-STORY STRUCUTRE WAS CONSTRUCTED IN 1998 AND SITS ON 2.64 ACRES OFFERING 52 SURFACE PARKING SPACES. THE BUILDING HAS 7,200 SQUARE FEET OF OFFICE. IT HAS FOUR LOADING DOCKS AND ONE DRIVE-IN BAY WITH A CLEAR HEIGHT OF 24'