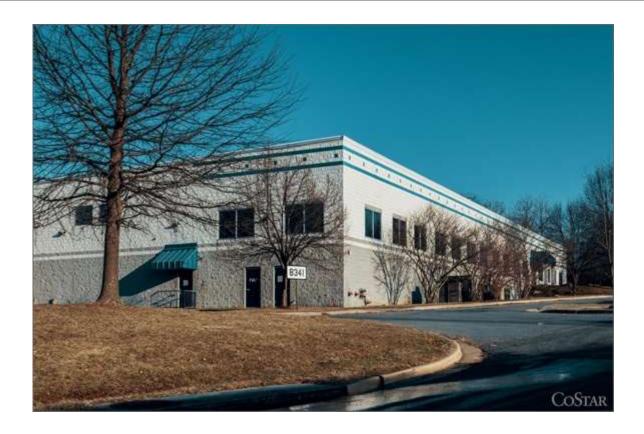

#### **BUILDING NOTES**

8341 Beechcraft Ave is a 35,478 square foot industrial building. The two-story strucutre was constructed in 1998 and sits on 2.64 acres offering 52 surface parking spaces. The building has 7,200 square feet of office. It has four loading docks and one drive-in bay with a clear height of 24'.