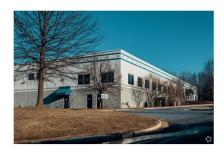

#### **BUILDING NOTES**

8341 Beechcraft Ave is a 35,478 square foot industrial building. The two-story strucutre was constructed in 1998 and sits on 2.64 acres offering 52 surface parking spaces. The building has 7,200 square feet of office. It has four loading docks and one drive-in bay with a clear height of 24'.