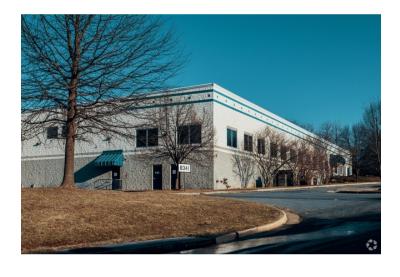

#### **BUILDING NOTES**

8341 Beechcraft Ave is a 35,478 square foot industrial building. The two-story strucutre was constructed in 1998 and sits on 2.64 acres offering 52 surface parking spaces. The building has 7,200 square feet of office. It has four loading docks and one drive-in bay with a clear height of 24'.