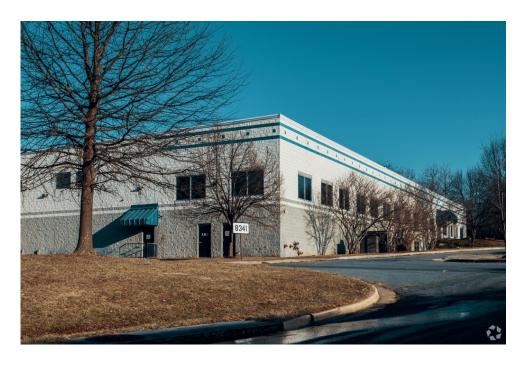

#### **BUILDING NOTES**

8341 Beechcraft Ave is a 35,478 square foot industrial building. The two-story strucutre was constructed in 1998 and sits on 2.64 acres offering 52 surface parking spaces. The building has 7,200 square feet of office. It has four loading docks and one drive-in bay with a clear height of 24'.